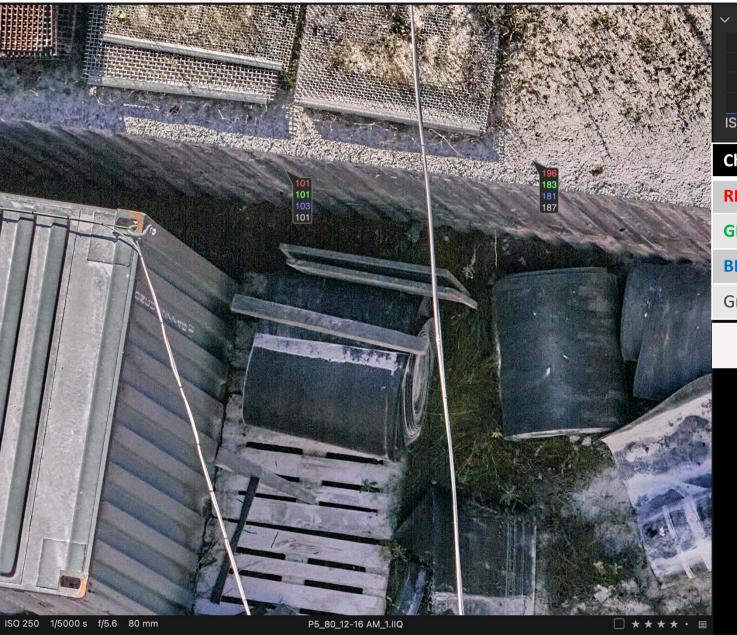

P5 | 80mm | 60m

**High Dynamic Range** 

| Channel | Roof | Shadow | Δ  |
|---------|------|--------|----|
| RED     | 196  | 101    | 95 |
| GREEN   | 183  | 101    | 82 |
| BLUE    | 181  | 103    | 78 |
| Grey    | 187  | 101    | 86 |

P5 | 80mm | 60m

**High Dynamic Range** 

After Radiometric Adjustment