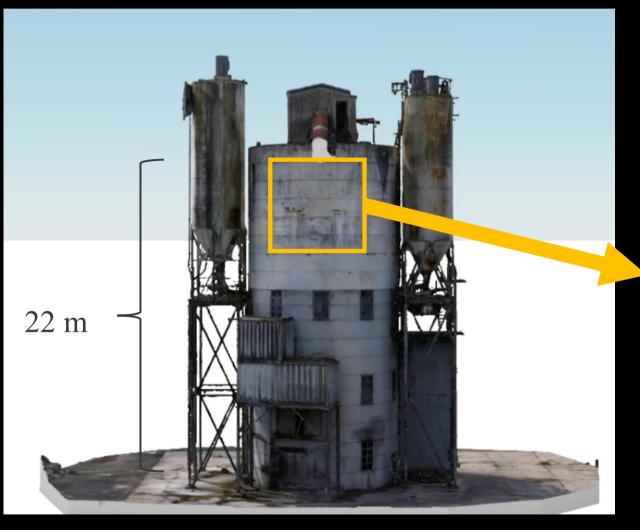

| 196  | 101    | 95 |
| GREEN   | 183  | 101    | 82 |
| BLUE    | 181  | 103    | 78 |
| Grey    | 187  | 101    | 86 |

P5 | 80mm | 60m

**High Dynamic Range** 









After Radiometric Adjustment



# **GEOMETRY** with Calibration









# 35mm Lens

#### P5 | 35mm | 120m

Back-projection of adjusted points (green small residuals)

Average residual: 0.077 [pixel] Max. residual: 0.606 [pixel]

< 1/5 pixel!

**Homogeneous Lens Distortion** 







#### FIG Council of Australia Brisbane, Australia 6–10 April

#### Your journey in this session ...







Pixel



**Process** 



Perception



### Workflow





#### e: FIG Geospatial council of Australia Brisbane, Australia 6–10 April

#### Your journey in this session ...







Pixel



**Process** 



Perception

























**Before crack detection** 







**After crack detection** 







Collaboration, Innovation and Resilience: Championing a Digital Generation





Brisbane, Australia 6-10 April

#### The most relevant SDGs related to the presentation and them ssion









International Federation of Surveyors supports the Sustainable Development Goals



























Collaboration, Innovation and Resilience: Championing a Digital Generation

Brisbane, Australia 6-10 April

#### **THANK YOU!**

Dr. Mohsen Miri

**Director Strategic Partnerships** 

PHASEONE IMAGINATION

mir@phaseone.com www.phaseone.com

**Ludvig Emgard** 

Founder and CPO



ludvig.emgard@spotscale.com www.spotscale.com