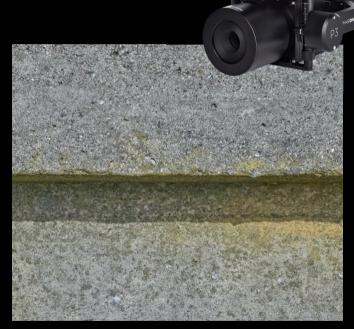

#### Your journey in this session ...















Perception



# **Manual Inspection Methods**





# Pixels to Perception<sup>TM</sup> in Inspection!



GSD = 0.1 mm



# QUALITY in Color Fidelity

Illumination

Brightness

Exposure

Contrast

Sharpness



# The journey of a Pixel ...









| Channel | Roof | Shadow | Δ   |
|---------|------|--------|-----|
| RED     | 145  | 7      | 138 |
| GREEN   | 133  | 6      | 127 |
| BLUE    | 128  | 6      | 122 |
| Grey    | 136  | 6      | 130 |

P5 | 80mm | 60m

**High Dynamic Range** 





| Channel | Roof | Shadow | Δ  |
|---------|------|--------|----|
| RED     | 196  | 101    | 95 |
| GREEN   | 183  | 101    | 82 |
| BLUE    | 181  | 103    | 78 |
| Grey    | 187  | 101    | 86 |

P5 | 80mm | 60m

**High Dynamic Range** 









After Radiometric Adjustment



# **GEOMETRY** with Calibration









# 35mm Lens

#### P5 | 35mm | 120m

Back-projection of adjusted points (green small residuals)

Average residual: 0.077 [pixel] Max. residual: 0.606 [pixel]

< 1/5 pixel!

**Homogeneous Lens Distortion** 







#### FIG Council of Australia Brisbane, Australia 6–10 April

#### Your journey in this session ...







Pixel



**Process** 



Perception



### Workflow





#### e: FIG Geospatial council of Australia Brisbane, Australia 6–10 April

#### Your journey in this session ...







Pixel



**Process** 



Perception

























**Before crack detection** 







**After crack detection** 







Collaboration, Innovation and Resilience: Championing a Digital Generation





Brisbane, Australi