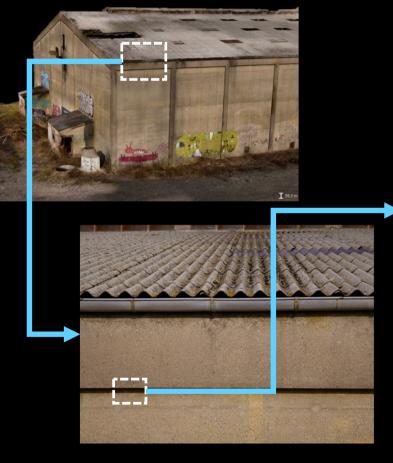

# Pixels to Perception<sup>TM</sup> in Inspection!

GSD = 0.1 mm

# QUALITY in Color Fidelity

Illumination

Brightness

Exposure

Contrast

Sharpness