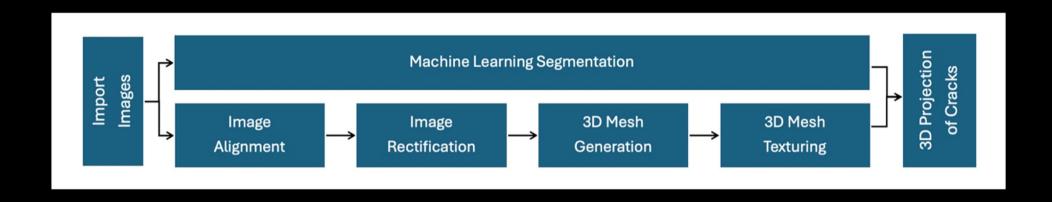

| 128  | 6      | 122 |
| Grey    | 136  | 6      | 130 |

P5 | 80mm | 60m

**High Dynamic Range** 





| Channel | Roof | Shadow | Δ  |
|---------|------|--------|----|
| RED     | 196  | 101    | 95 |
| GREEN   | 183  | 101    | 82 |
| BLUE    | 181  | 103    | 78 |
| Grey    | 187  | 101    | 86 |

P5 | 80mm | 60m

**High Dynamic Range** 









After Radiometric Adjustment



# **GEOMETRY** with Calibration









# 35mm Lens

#### P5 | 35mm | 120m

Back-projection of adjusted points (green small residuals)

Average residual: 0.077 [pixel] Max. residual: 0.606 [pixel]

< 1/5 pixel!

**Homogeneous Lens Distortion** 







#### FIG Council of Australia Brisbane, Australia 6–10 April

#### Your journey in this session ...







Pixel



**Process** 



Perception



### Workflow





#### e: FIG Geospatial council of Australia Brisbane, Australia 6–10 April

#### Your journey in this session ...







Pixel



**Process** 



Perception

























**Before crack detection** 







**After crack detection** 







Collaboration, Innovation and Resilience: Championing a Digital Generation





Brisbane, Australia 6-10 April

#### The most relevant SDGs related to the presentation and them ssion









International Federation of Surveyors supports the Sustainable Development Goals



























Collaboration, Innovation and Resilience: Championing a Digital Generation

Brisbane, Australia 6-10 April

#### **THANK YOU!**

Dr. Mohsen Miri

**Director Strategic Partnerships** 

PHASEONE IMAGINATION

mir@phaseone.com www.phaseone.com

**Lu