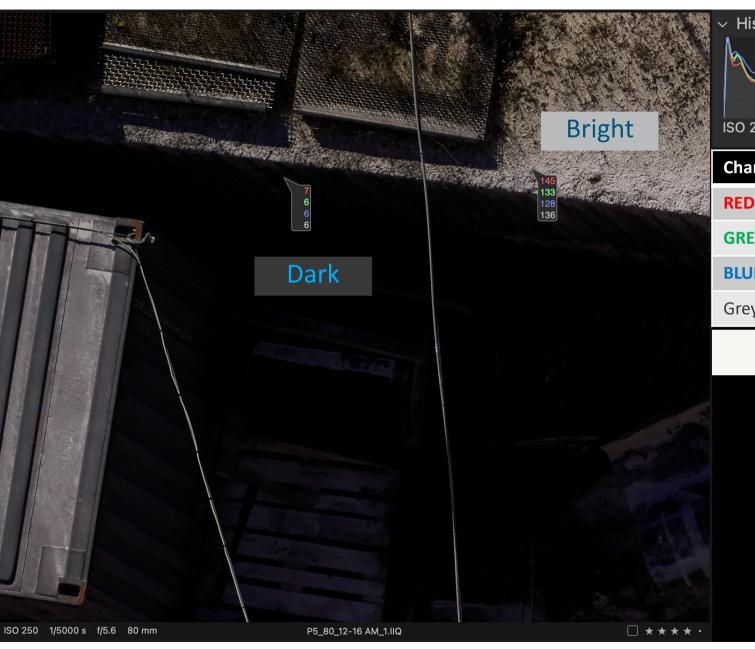

# The journey of a Pixel ...

| Channel | Roof | Shadow | Δ   |
|---------|------|--------|-----|
| RED     | 145  | 7      | 138 |
| GREEN   | 133  | 6      | 127 |
| BLUE    | 128  | 6      | 122 |
| Grey    | 136  | 6      | 130 |