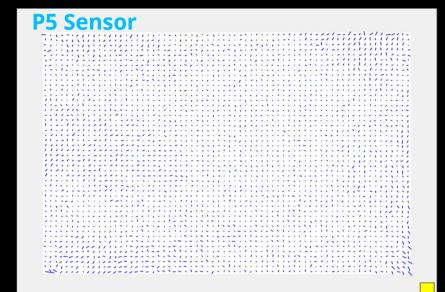

#### P5 | 35mm | 120m

Back-projection of adjusted points (green small residuals)

Average residual: 0.077 [pixel] Max. residual: 0.606 [pixel]

< 1/5 pixel!

**Homogeneous Lens Distortion** 