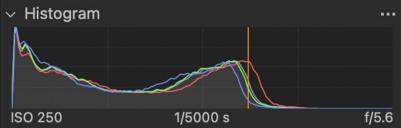

# The journey of a Pixel ...

| Channel | Roof | Shadow | Δ   |
|---------|------|--------|-----|
| RED     | 145  | 7      | 138 |
| GREEN   | 133  | 6      | 127 |
| BLUE    | 128  | 6      | 122 |
| Grey    | 136  | 6      | 130 |